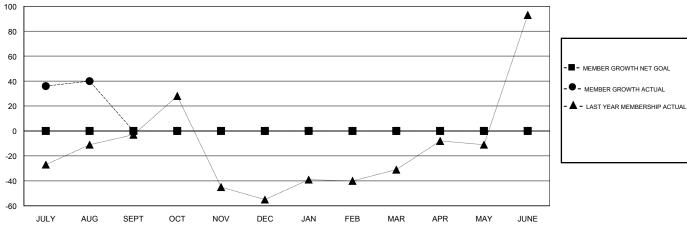

# GMT: ANIL TULSYAN LOCATION INDIA GMT CA

| Clubs         |               |           |               | Members               |                           |                         |                                              |  |
|---------------|---------------|-----------|---------------|-----------------------|---------------------------|-------------------------|----------------------------------------------|--|
|               | RESULTS FOR   | 2017-2018 |               | RESULTS FOR 2017-2018 |                           |                         |                                              |  |
| QUARTER       | NEW CLUB GOAL | NEW CLUBS | DROPPED CLUBS | QUARTER               | MEMBER GROWTH NET<br>GOAL | MEMBER GROWTH<br>ACTUAL | DROPPED MEMBERS ACTUAL (including transfers) |  |
| JULY/AUG/SEPT | 0             | 2         | 1             | JULY/AUG/SEPT         | 0                         | 100                     | 60                                           |  |
| OCT/NOV/DEC   | 0             | 0         | 0             | OCT/NOV/DEC           | 0                         | 0                       | 0                                            |  |
| JAN/FEB/MAR   | 0             | 0         | 0             | JAN/FEB/MAR           | 0                         | 0                       | 0                                            |  |
| APR/MAY/JUNE  | 0             | 0         | 0             | APR/MAY/JUNE          | 0                         | 0                       | 0                                            |  |

### GOALS AND ACTUAL MEMBERS CUMULATIVE

| DROPPED CLUBS: 1     |         | 12 CLUBS OF 82 ADDED 1 OR MORE<br>NEW MEMBERS | GENDER DISTRIBUTION  MALE 1,457 (79.10%)  FEMALE 385 (20.90%) |            |     |
|----------------------|---------|-----------------------------------------------|---------------------------------------------------------------|------------|-----|
| DROPPED MEMBERS      |         |                                               | Women Percentage Fiscal Year Goal: 0%                         |            |     |
| DECEASED             | 1       | CLICK HERE FOR CUMULATIVE                     | TOTAL FAMILY UNIT MEMBERS                                     |            | 696 |
| CLUB CANCELLED OTHER | 3<br>56 | MEMBERSHIP DATA                               | FAMILY MEMBERS PA                                             | AYING HALF | 381 |
| TOTAL                | 60      |                                               |                                                               |            |     |