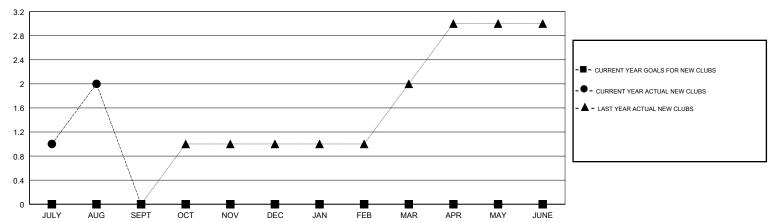

# GMT: ANIL TULSYAN LOCATION INDIA GMT CA

| Clubs         |               |           |               | Members               |                           |                         |                                              |  |
|---------------|---------------|-----------|---------------|-----------------------|---------------------------|-------------------------|----------------------------------------------|--|
|               | RESULTS FOR   | 2017-2018 |               | RESULTS FOR 2017-2018 |                           |                         |                                              |  |
| QUARTER       | NEW CLUB GOAL | NEW CLUBS | DROPPED CLUBS | QUARTER               | MEMBER GROWTH NET<br>GOAL | MEMBER GROWTH<br>ACTUAL | DROPPED MEMBERS ACTUAL (including transfers) |  |
| JULY/AUG/SEPT | 0             | 2         | 1             | JULY/AUG/SEPT         | 0                         | 100                     | 60                                           |  |
| OCT/NOV/DEC   | 0             | 0         | 0             | OCT/NOV/DEC           | 0                         | 0                       | 0                                            |  |
| JAN/FEB/MAR   | 0             | 0         | 0             | JAN/FEB/MAR           | 0                         | 0                       | 0                                            |  |
| APR/MAY/JUNE  | 0             | 0         | 0             | APR/MAY/JUNE          | 0                         | 0                       | 0                                            |  |

#### GOALS AND ACTUAL NEW CLUBS CUMULATIVE